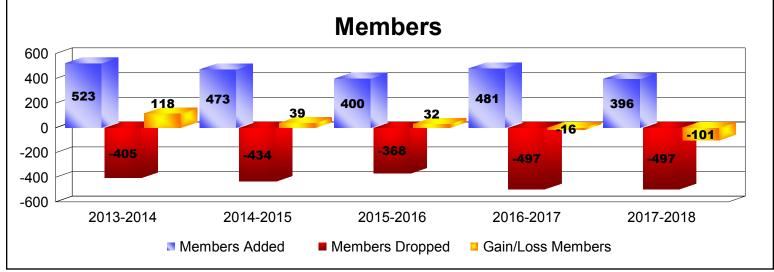

District 300 E1 As of June 2018 Cumulative

| Year      | New<br>Clubs | Dropped<br>Clubs | Gain/<br>Loss<br>Clubs | New<br>Members | Charter<br>Members | Reinstate<br>Members | Transfer<br>Members | Total<br>Member<br>Added | Total<br>Members<br>Dropped | Gain/<br>Loss<br>Members |
|-----------|--------------|------------------|------------------------|----------------|--------------------|----------------------|---------------------|--------------------------|-----------------------------|--------------------------|
| 2013-2014 | 2            | -1               | 1                      | 410            | 73                 | 29                   | 11                  | 523                      | -405                        | 118                      |
| 2014-2015 | 1            | -1               | 0                      | 404            | 36                 | 20                   | 13                  | 473                      | -434                        | 39                       |
| 2015-2016 | 1            | 0                | 1                      | 314            | 42                 | 34                   | 10                  | 400                      | -368                        | 32                       |
| 2016-2017 | 2            | 0                | 2                      | 368            | 68                 | 26                   | 19                  | 481                      | -497                        | -16                      |
| 2017-2018 | 0            | -1               | -1                     | 350            | 7                  | 23                   | 16                  | 396                      | -497                        | -101                     |
| Average   | 1            | -1               | 1                      | 369            | 45                 | 26                   | 14                  | 455                      | -440                        | 14                       |