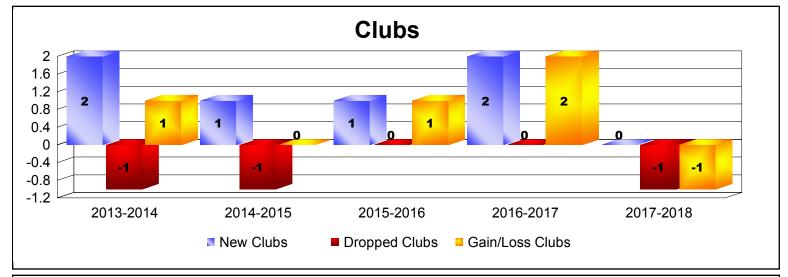

District 300 E1 As of June 2018 Cumulative

| Year      | New<br>Clubs | Dropped<br>Clubs | Gain/<br>Loss<br>Clubs | New<br>Members | Charter<br>Members | Reinstate<br>Members | Transfer<br>Members | Total<br>Member<br>Added | Total<br>Members<br>Dropped | Gain/<br>Loss<br>Members |
|-----------|--------------|------------------|------------------------|----------------|--------------------|----------------------|---------------------|--------------------------|-----------------------------|--------------------------|
| 2013-2014 | 2            | -1               | 1                      | 410            | 73                 | 29                   | 11                  | 523                      | -405                        | 118                      |
| 2014-2015 | 1            | -1               | 0                      | 404            | 36                 | 20                   | 13                  | 473                      | -434                        | 39                       |
| 2015-2016 | 1            | 0                | 1                      | 314            | 42                 | 34                   | 10                  | 400                      | -368                        | 32                       |
| 2016-2017 | 2            | 0                | 2                      | 368            | 68                 | 26                   | 19                  | 481                      | -497                        | -16                      |
| 2017-2018 | 0            | -1               | -1                     | 350            | 7                  | 23                   | 16                  | 396                      | -497                        | -101                     |
| Average   | 1            | -1               | 1                      | 369            | 45                 | 26                   | 14                  | 455                      | -440                        | 14                       |